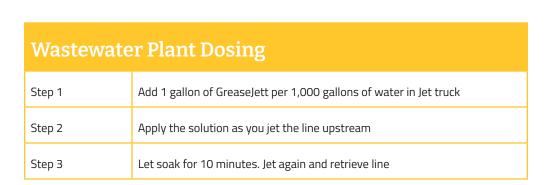

## **Enhance Sewer Jetting Effectiveness**

GreaseJett was designed specifically to enhance sewer jetting and can be added to your jetter truck's tank GreaseJett will clean bad grease areas faster and more thoroughly resulting in fewer man-hours spent cleaning.

### **INSTRUCTIONS:**

- Hang block under incoming flow
- Hang at a depth that will have it fully submerged at the high water level
- Knock off remains into lift station